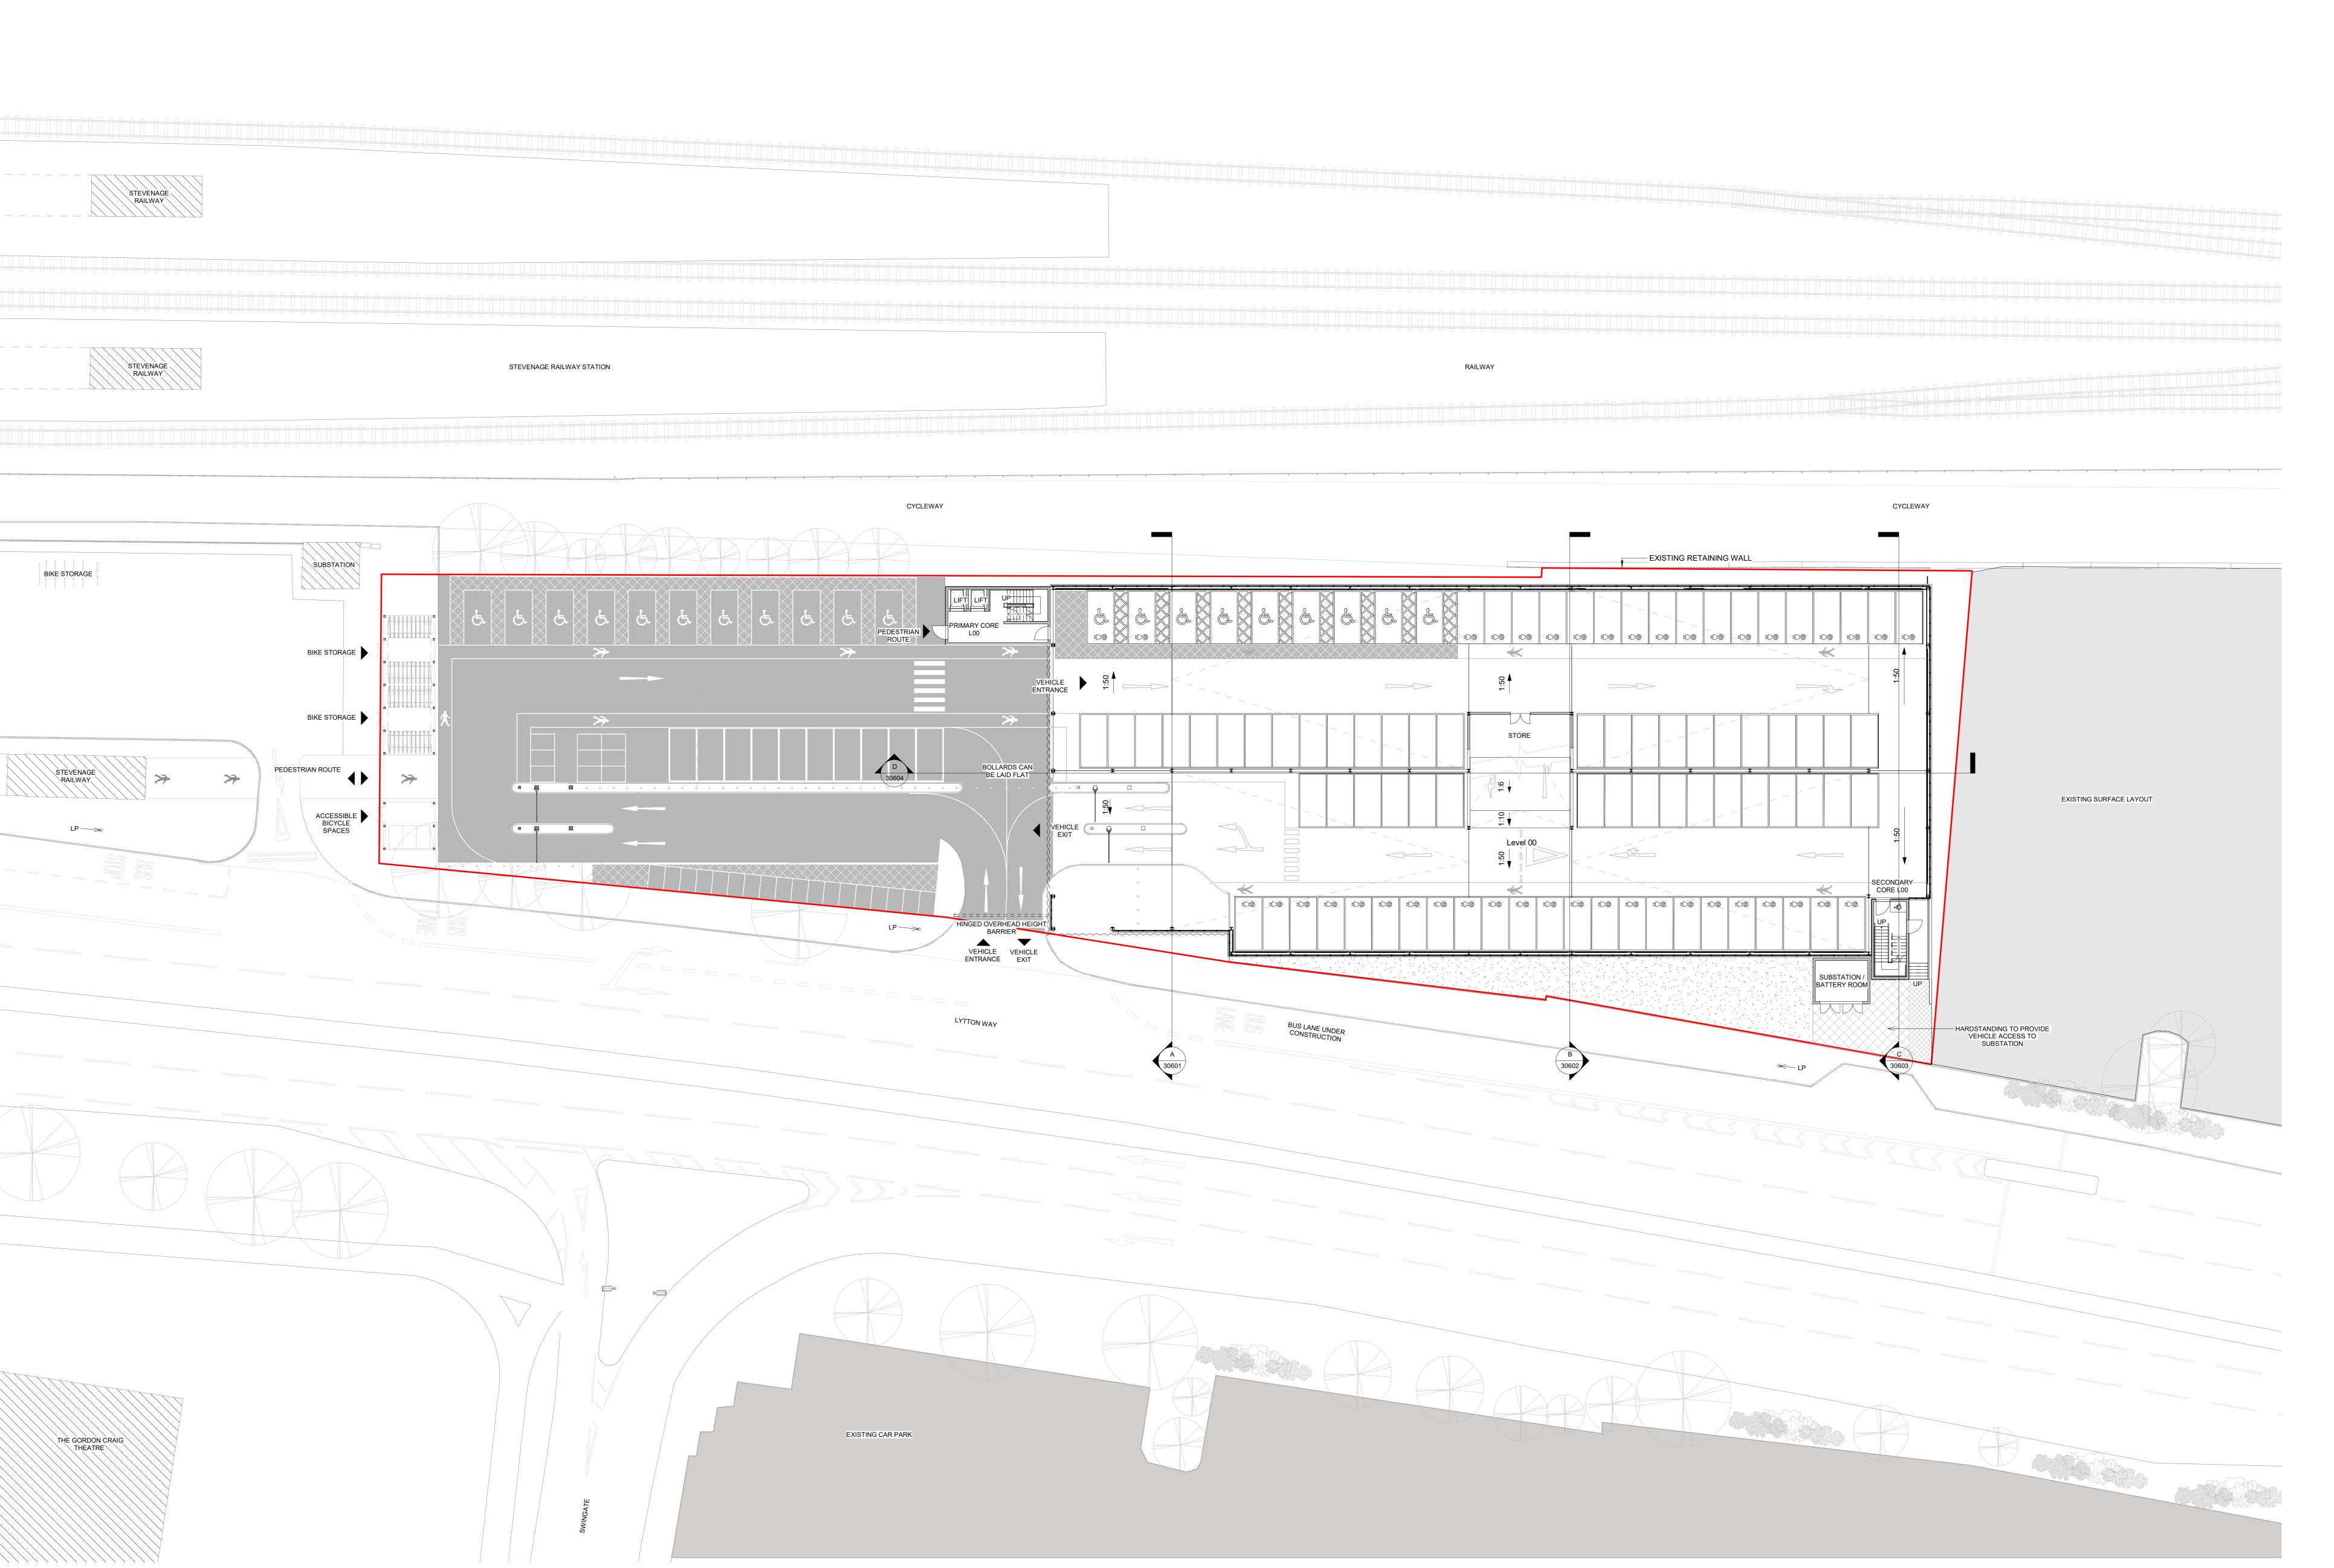

Existing surface carpark

Proposed surface carpack

Hardstanding to provide vehicle access

Proposed soft landscaping

CAPACITY TABLE

P3 Planning
P2 Planning
P1 Planning
Rev Description 25/11/2021 02/11/2021 18/10/2021 Date

020 8563 7711 studio@fatkin-design.com

Stevenage MSCP

Proposed Site Plan

13/01/22 ISSUED: SCALE: 1:200 @ A0 P5

210311-FTK-MSCP-XX-DR-AX-90102

Planning